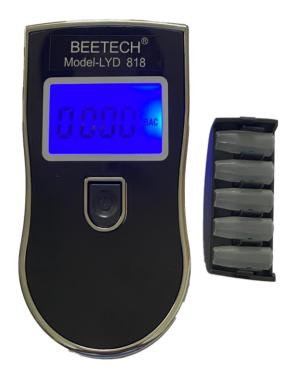

## Digital Breath Alcohol Tester LYD-818

Automatic

Sturdy

Easy to Read

Accurate

Safety

High quality

## **About The Product**

Breath alcohol tester is designed to measure concentration result of breathed alcohol in the human body. This device adopts advanced alcohol sensor which has excellent sensitivity and reproducibility. It has a portable and aesthetically pleasing design making it more convenient for personal use. When the alcohol content exceeds the preset limited level, this device will send an audio and video warning. The product comes with replaceable mouthpieces. The test results will display for about 20s on the LCD before switching off. To indicate low power, the LCD screen flashes.

## **Product Features**

- Display Mode: 3 digit LCD display with blue backlit
- Built-in mouth piece which can be replaced
- Light weight stylish design and a patented product.
- Audio warning beyond pre-set limit
- % bit digital alcohol tester
- Three kinds of unit conversion (%BAC, %BAC, mg/L)
- Both sides of the product can be installed with a mouthpiece.
- Auto power off after 20s